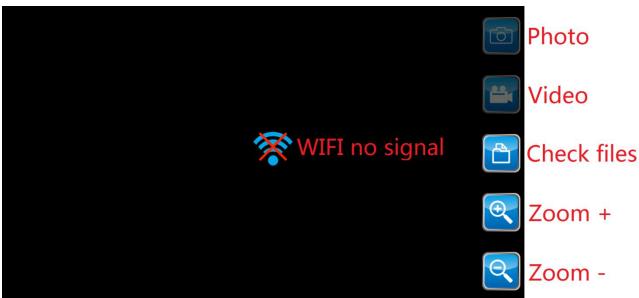

**Digital zoom:** click this button to enlarge the picture when the device is connected.

**Photo/video:** click this button to take a photo and save automatically when the device is connected. Press this button for 5 seconds to enter the video mode. After releasing the key, it stays in the recording mode. Then press this button again for 5 seconds to exit the video mode and automatically save the recording of video in this period. Photos and video are stored on IOS/Android devices and can be viewed with the relevant APP.

**Focusing rollers:** In case of connection, rotating the roller can adjust the focal length, focus on the shooting object until the clear image is seen.