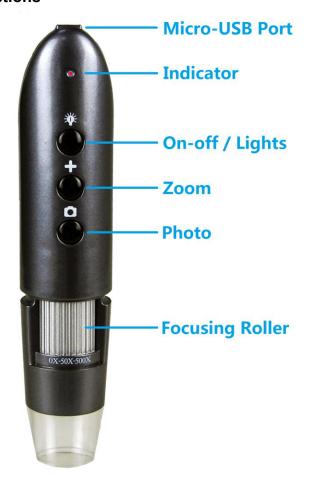

#### 1. Part Names & Functions

#### 1.1 Functions and instructions of the parts

**Micro-USB port:** when the device power is low, connect a 5v DC charger to charge the device, then the red indicator is on; When the red indicator goes off, the power become full. It is not recommended to use the equipment during the charging process (it will reduce the service life of the equipment battery).

**Power switch/LED lights adjustment:** when power is off, long-press the On-off button for 5 seconds to switch on the device, then the front LEDs light up. When the WIFI is connected successfully, the green indicator stops flashing. When the devices is working, short-press the button to adjust the brightness of the front LED lighting; long-press the button to switch off the device.

**Status indicator:** when starting to work, the front LEDs open light up; after 10 seconds, the WIFI function starts, and the green indicator flashes. When the WIFI is connected successfully, The green indicator is stably on. When charging the device, the red light is on. When the battery is fully charged, the red light goes off. When the battery is low, the device will automatically shut off, and all lights go out.

**Digital zoom:** click this button to enlarge the picture when the device is connected.

**Photo/video:** click this button to take a photo and save automatically when the device is connected. Press this button for 5 seconds to enter the video mode. After releasing the key, it stays in the recording mode. Then press this button again for 5 seconds to exit the video mode and automatically save the recording of video in this period. Photos and video are stored on IOS/Android devices and can be viewed with the relevant APP.

**Focusing rollers:** In case of connection, rotating the roller can adjust the focal length, focus on the shooting object until the clear image is seen.