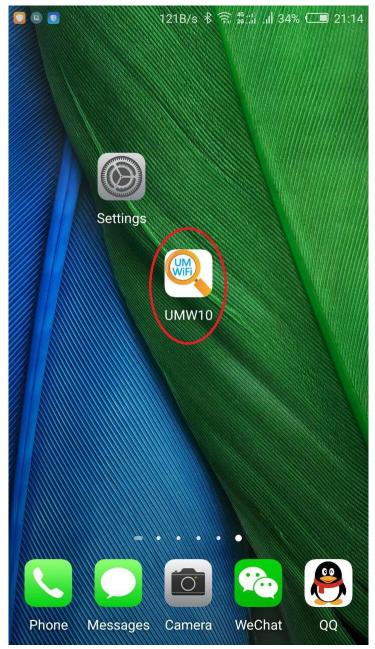

#### 2.1 Download APP

IOS: search UMW10 on App store, download and install it, or scan the following QR code.

**Android:** search UMW10 on Google Play, download and install it, or scan the following QR code.

# 2.3 connect WIFI digital microscope to your IOS/Android device

Open the WIFI Settings on the IOS/Android devices, find a WIFI hotspot named "UMW10" (no encryption), click the link, and then return to the main interface of IOS/Android device after successfully connecting. Find the installed "UMW10" APP and click to run it.