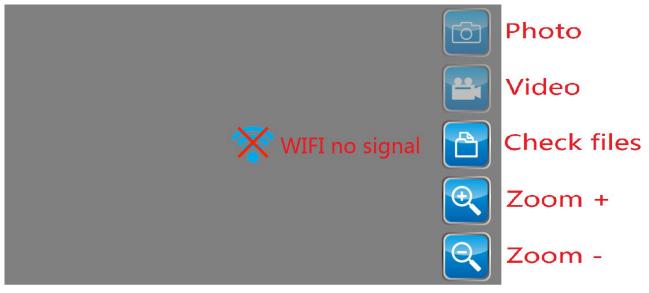

**Digital zoom:** click this button to enlarge the picture when the device is connected.

**Photo/video:** click this button to take a photo and save automatically when the device is connected. Press this button for 5 seconds to enter the video mode. After releasing the key, it stays in the recording mode. Then press this button again for 5 seconds to exit the video mode and automatically save the recording of video in this period. Photos and video are stored on IOS/Android devices and can be viewed with the relevant APP.

**Focusing rollers:** In case of connection, rotating the roller can adjust the focal length, focus on the shooting object until the clear image is seen.