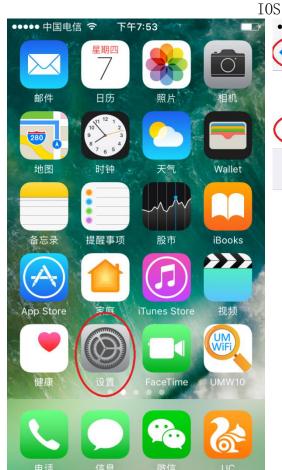

# 2.3 connect WIFI digital microscope to your IOS/Android device

Open the WIFI Settings on the IOS/Android devices, find a WIFI hotspot named "UMW10" (no encryption), click the link, and then return to the main interface of IOS/Android device after successfully connecting. Find the installed "UMW10" APP and click to run it.