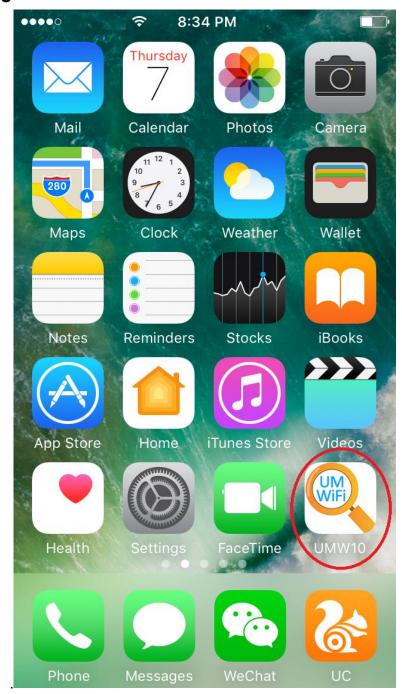

#### 2.1 Download APP

IOS: search UMW10 on App store, download and install it, or scan the following QR code.

**Android:** search UMW10 on Google Play, download and install it, or scan the following QR code.

# 2.3 connect WIFI digital microscope to your IOS/Android device

Open the WIFI Settings on the IOS/Android devices, find a WIFI hotspot named "UMW10" (no encryption), click the link, and then return to the main interface of IOS/Android device after successfully connecting. Find the installed "UMW10" APP and click to run it.