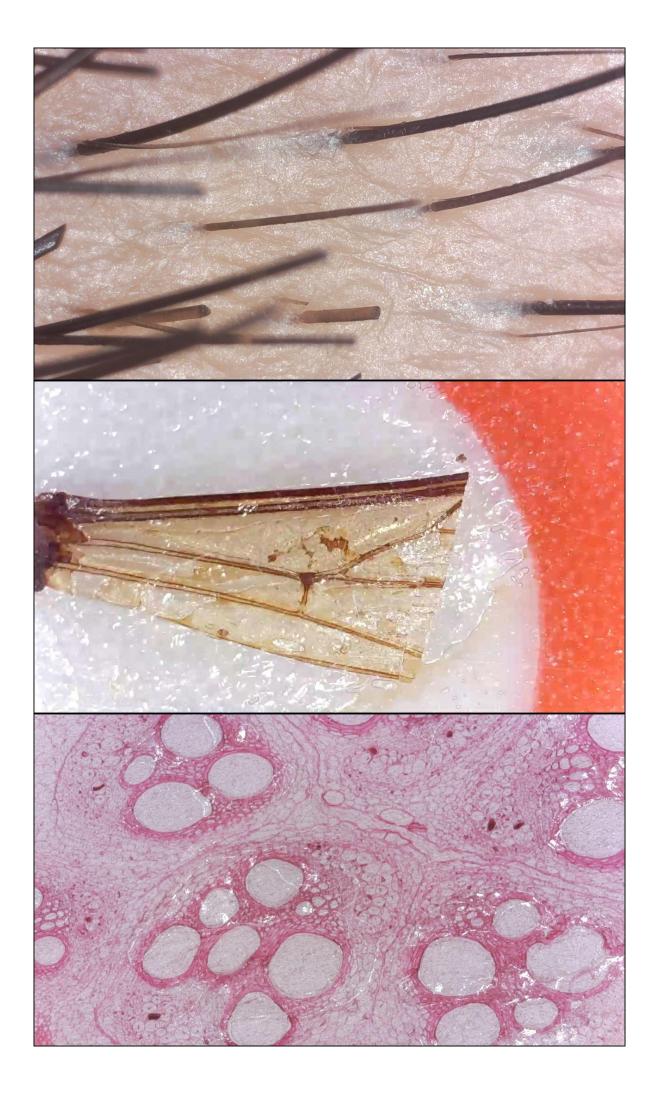

Google Play, download and install it, or scan the following QR code.



### 2.2 open equipment

Long-press the On-off button for 5 seconds to switch on the device, the front LEDs will light up. After 10 seconds, the WIFI function starts.

# 2.3 connect WIFI digital microscope to your IOS/Android device

Open the WIFI Settings on the IOS/Android devices, find a WIFI hotspot named "UMW10" (no encryption), click the link, and then return to the main interface of IOS/Android device after successfully connecting. Find the installed "UMW10" APP and click to run it.

#### Android





扫描

高级





### 2.4 Use of APP

# 2.4.1 APP for Android.





**HomePage** 



Check the pictures

Check the videos



Check the pictures

Check the videos

### 2.4.2 APP for IOS









# 3 Application effects