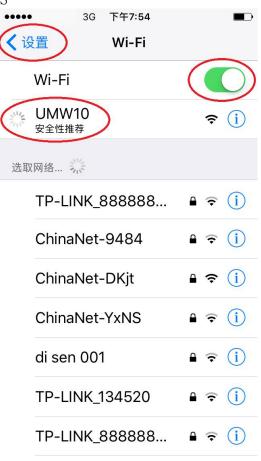

# 2.3 connect WIFI digital microscope to your IOS/Android device

Open the WIFI Settings on the IOS/Android devices, find a WIFI hotspot named "UMW10" (no encryption), click the link, and then return to the main interface of IOS/Android device after successfully connecting. Find the installed "UMW10" APP and click to run it.