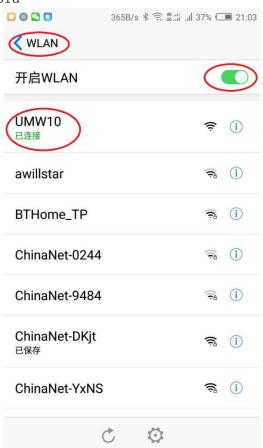

# 2.3 connect WIFI digital microscope to your IOS/Android device

Open the WIFI Settings on the IOS/Android devices, find a WIFI hotspot named "UMW10" (no encryption), click the link, and then return to the main interface of IOS/Android device after successfully connecting. Find the installed "UMW10" APP and click to run it.