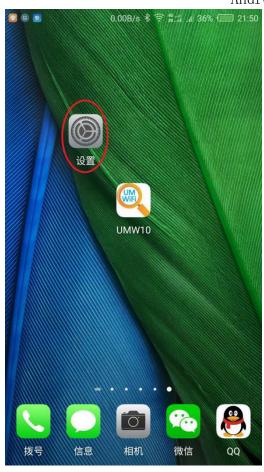

#### 2.1 Download APP

IOS: search UMW10 on App store, download and install it, or scan the following QR code.

**Android:** search UMW10 on Google Play, download and install it, or scan the following QR code.

# 2.3 connect WIFI digital microscope to your IOS/Android device

Open the WIFI Settings on the IOS/Android devices, find a WIFI hotspot named "UMW10" (no encryption), click the link, and then return to the main interface of IOS/Android device after successfully connecting. Find the installed "UMW10" APP and click to run it.