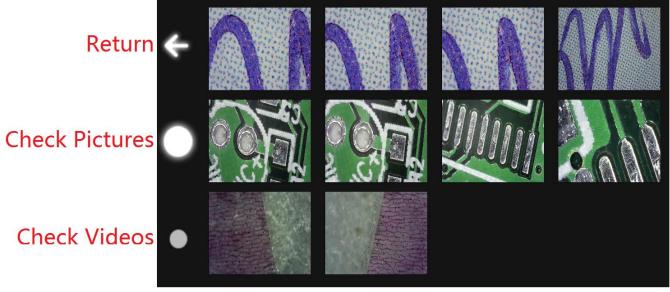

# 2.4.1 APP for Android.

**HomePage** 

Check the pictures

Check the videos

Check the pictures

Check the videos